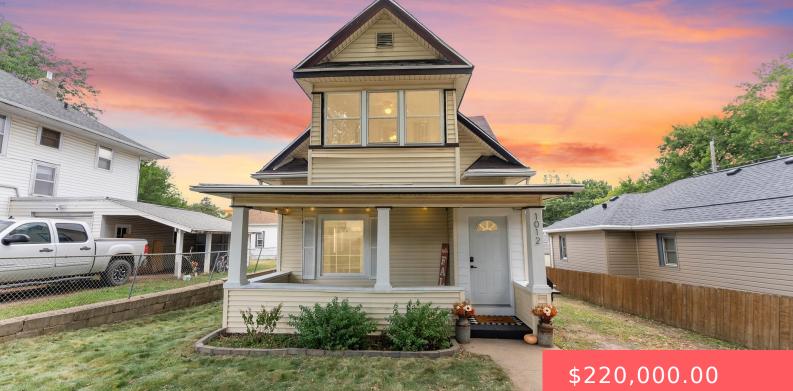

#### 1012 W 14TH ST

https://harr-lemme.com

# W 42` E 75` LOTS 11, 12 & 13 BLOCK 18FOLSOM`S 2ND ADDN TO SIOUX FALLS

- 4 Deus
- 2 baths
- Single Family, Two Story
- None, RESIDENTIAL
- Active, Active-New
- 1085 sq ft

#### Basics

Category: None, RESIDENTIAL Status: Active, Active-New Bathrooms: 2 baths Floor level: 720 Lot size: 4158 sq ft Type: Single Family, Two Story Bedrooms: 4 beds Total rooms: 8 Area: 1085 sq ft Year built: 1913

### **Building Details**

Floor covering: Carpet, Tile, Wood Exterior material: Vinyl Basement: Partial Roof: Shingle Composition