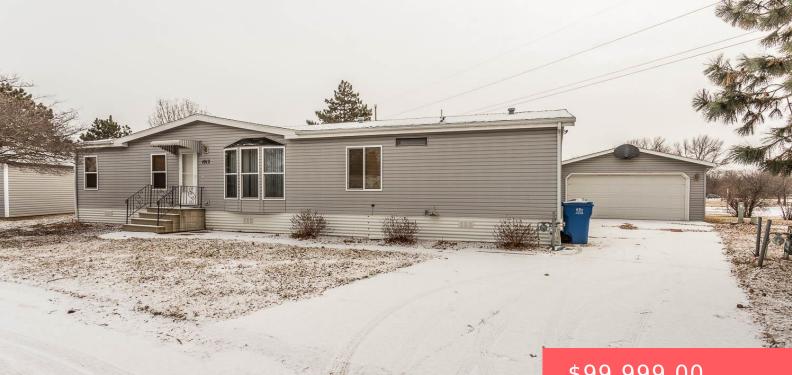

#### **1012 S LIBERTY PL**

https://harr-lemme.com

#### 1986 SCHULT--28 X 60 SERIAL NO. 215114AB SILVER GLEN MOBILE HOME COURT SIOUX FALLS CITY

- \$99,999.00

### Basics

Category: None, RESIDENTIAL Status: Active-New Bathrooms: 2 baths Floor level: 1680 Lot size: 0 sq ft

Type: Mobile Home, Ranch Bedrooms: 3 beds Total rooms: 7 Area: 1680 sq ft Year built: 1986

# **Building Details**

Floor covering: Carpet, Laminate Exterior material: Vinyl Parking: Detached

Basement: None Roof: Shingle Composition