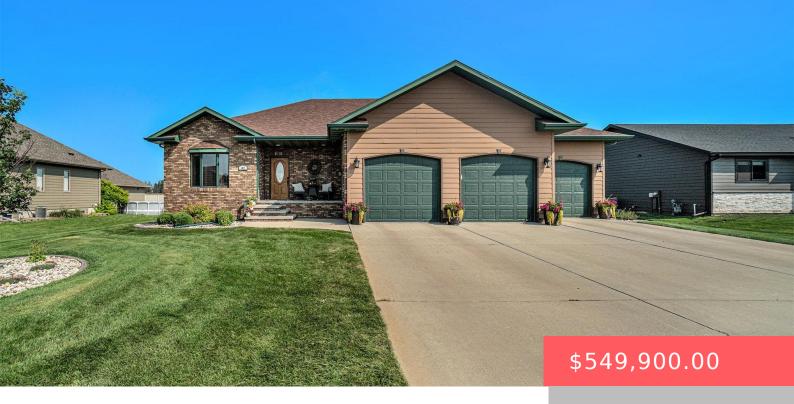

#### **1012 NE 11TH ST**

https://harr-lemme.com

LOT 2 BLK 1 MILLERS 4TH ADD

- 5 heds
- 3 baths
- Ranch, Single Family
- None, RESIDENTIAL
- Active. Active-New
- 2876 sq ft

#### **Basics**

Category: None, RESIDENTIAL Type: Ranch, Single Family

**Status:** Active, Active-New **Bedrooms: 5** beds

Bathrooms: 3 baths Total rooms: 11

Floor level: 1502 Area: 2876 sq ft

**Lot size: 13500** sq ft **Year built:** 2007

# **Building Details**

Floor covering: Carpet, Tile, Wood Exterior material: Cement Hardboard, Part Brick

**Roof:** Shingle Composition Parking: Attached