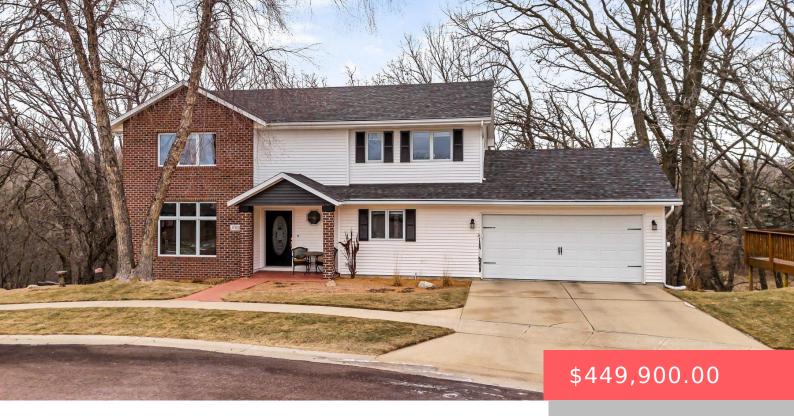

### **1012 N SAVANNAH DR**

https://harr-lemme.com

LOT 17 BLOCK 3 RICHMOND ESTATES ADDN TO CITY OF SIOUX FALLS.

- 3 hads
- 3 baths
- Single Family, Two Story
- None, RESIDENTIAL
- Active-New
- 2825 sq f

#### **Basics**

Category: None, RESIDENTIAL Type: Single Family, Two Story

Status: Active-New Bedrooms: 3 beds

**Bathrooms: 3** baths **Total rooms:** 9

**Floor level:** 1099 **Area: 2825** sq ft

**Lot size: 19800** sq ft **Year built:** 1993

## **Building Details**

Floor covering: Carpet, Vinyl, Wood Basement: Full

**Exterior material:** Part Brick, Vinyl **Roof:** Shingle Composition

Parking: Attached