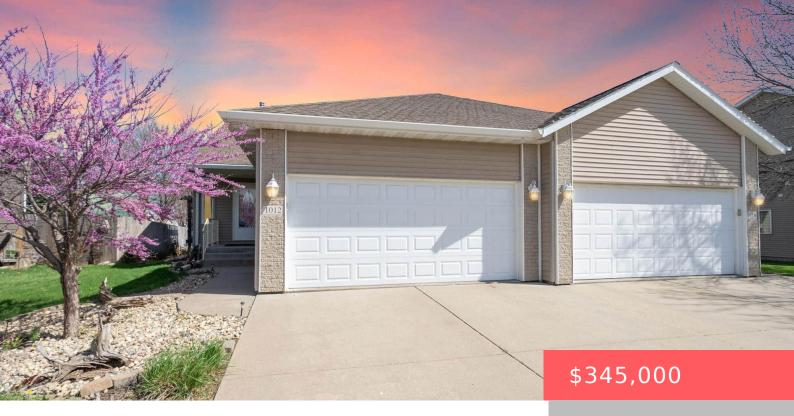

#### **1012 E MAGNOLIA DR**

https://harr-lemme.com

TRACT A1 Lot 1 Block 2 TRAUBS ADDN TO CITY OF BRANDON

- 1 hods
- 3 haths
- Ranch, Single Family
- None, RESIDENTIAL
- Active. Active-New
- 2128 sq ft

#### **Basics**

Category: None, RESIDENTIAL Type: Ranch, Single Family

**Status:** Active, Active-New **Bedrooms: 4** beds

Bathrooms: 3 baths Total rooms: 8

Floor level: 1216 Area: 2128 sq ft

**Lot size: 8211** sq ft **Year built:** 2003

## **Building Details**

Floor covering: Carpet, Tile Basement: Full

**Exterior material:** Part Brick, Vinyl **Roof:** Shingle Composition

Parking: Attached