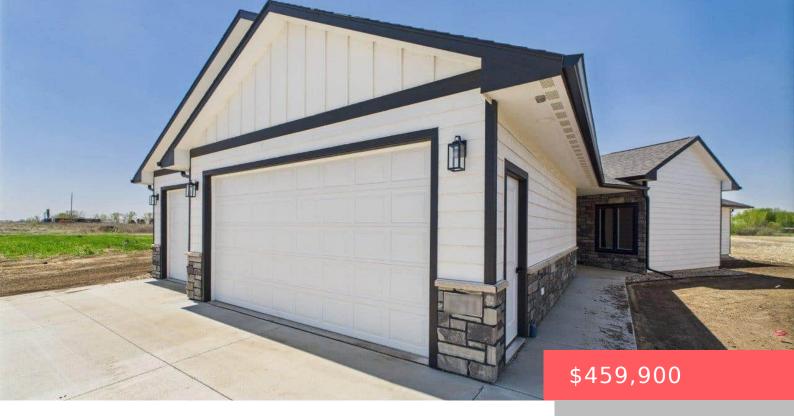

# HARTFORD, SD, 57033

https://harr-lemme.com

LOT 22 BLK 2 TURTLE CREEK HIGHLANDS ADDDN TO THE CITY OF HARTFORD

- 3 heds
- 2 baths
- Ranch, Single Family
- New Construction, RESIDENTIAL
- Active
- 1791 sq ft

#### **Basics**

Category: New Construction, RESIDENTIAL Type: Ranch, Single Family

Status: Active Bedrooms: 3 beds

Bathrooms: 2 baths Total rooms: 7

**Floor level:** 1791 **Area:** 1791 sq ft

Lot size: 8490 sq ft Year built: 2025

# **Building Details**

Floor covering: Vinyl, Wood Basement: None

**Exterior material:** Stone/Stone Veneer, Wood **Roof:** Shingle Composition

Parking: Attached