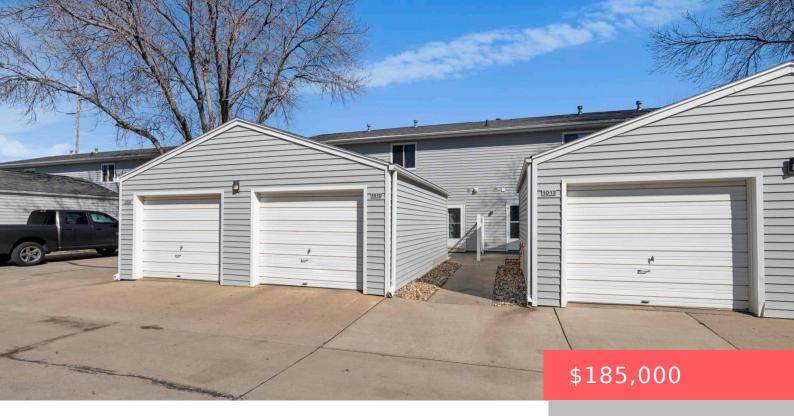

#### 1010 S BRIDGEPORT PL

https://harr-lemme.com

Silver Park Place, Blk 9, SilverValley 3rd Addn.

- 2 hads
- 2 baths
- Town Home, Two Story
- None, RESIDENTIAL
- Active-New
- 1292 sq ft

#### **Basics**

Category: None, RESIDENTIAL Type: Town Home, Two Story

Status: Active-New Bedrooms: 2 beds

**Bathrooms: 2** baths **Total rooms:** 5

Floor level: 646 Area: 1292 sq ft

**Lot size: 1504** sq ft **Year built:** 1988

## **Building Details**

Floor covering: Carpet, Laminate, Vinyl Basement: None

**Exterior material:** Metal **Roof:** Shingle Composition

Parking: Detached