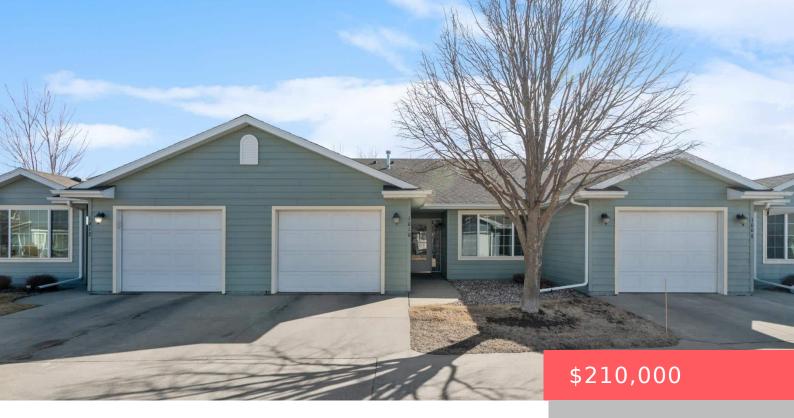

#### 1010 N CRAPE PL

https://harr-lemme.com

Lot 15B, Block 21, Aspen Hts Addn

- 2 heds
- 1 bath
- Condominium, Ranch
- None, RESIDENTIAL
- Active-New
- 1090 sq ft

#### **Basics**

Category: None, RESIDENTIAL Type: Condominium, Ranch

Status: Active-New Bedrooms: 2 beds

Bathrooms: 1 bath Total rooms: 5

**Floor level:** 1090 Area: **1090** sq ft

**Lot size: 3143** sq ft **Year built:** 2010

## **Building Details**

Floor covering: Carpet, Laminate Basement: None

**Exterior material:** Cement Hardboard **Roof:** Shingle Composition

Parking: Attached