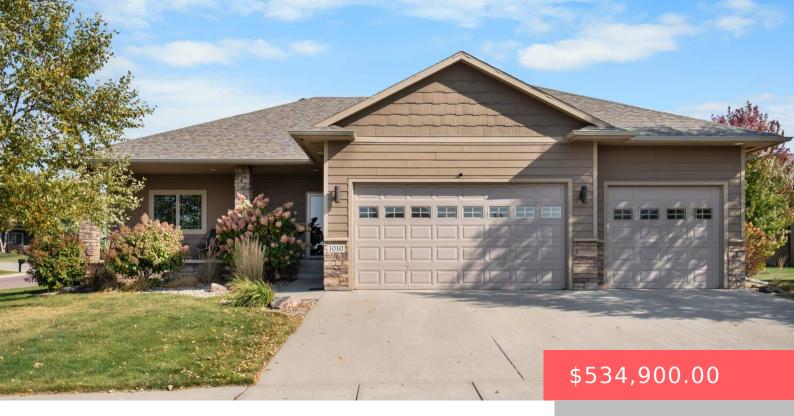

#### **1010 EAGLE RUN**

https://harr-lemme.com

LOT 5, BLOCK 9 SPRUCE GLEN ADDN TO CITY OF DELL RAPIDS

- 4 heds
- 3 baths
- Ranch, Single Family
- None, RESIDENTIAL
- Active, Active Contingent Misc, Active-New
- 2747 sq ft

### **Basics**

Category: None, RESIDENTIAL Type: Ranch, Single Family

**Status:** Active, Active - Contingent Misc, Active-New **Bedrooms: 4** beds

**Bathrooms: 3** baths **Total rooms:** 10

**Floor level:** 1430 **Area: 2747** sq ft

**Lot size: 12674** sq ft **Year built:** 2013

## **Building Details**

Floor covering: Carpet, Laminate, Tile Exterior material: Hard Board, Stone/Stone Veneer

**Roof:** Shingle Composition Parking: Attached