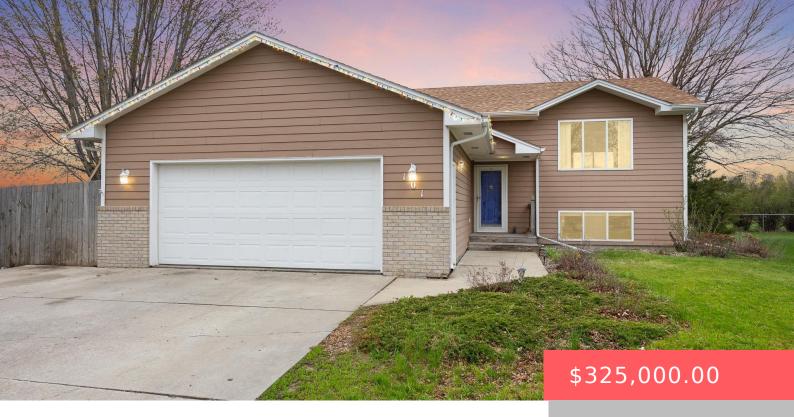

#### **101 W BEECHNUT ST**

https://harr-lemme.com

LOT 1 BLOCK 3 SIOUX HEIGHTS ADDN TO CITY OF BRANDON

- 5 beds
- 2 baths
- Single Family, Split Foyer
- None, RESIDENTIAL
- Active, Active-New
- 2028 sa ft

#### **Basics**

Category: None, RESIDENTIAL Type: Single Family, Split Foyer

**Status:** Active, Active-New **Bedrooms: 5** beds

Bathrooms: 2 baths

Floor level: 1092

Area: 2028 sq ft

**Lot size: 9801** sq ft **Year built:** 1995

# **Building Details**

Floor covering: Carpet, Laminate, Vinyl Basement: Full

**Exterior material:** Hard Board **Roof:** Shingle Composition

Parking: Attached