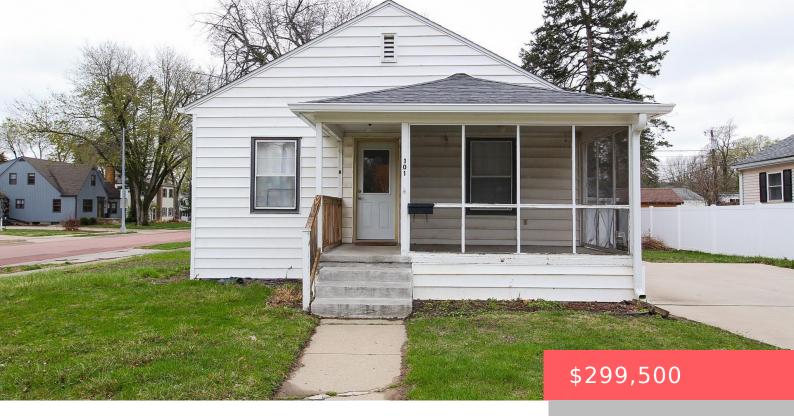

## SIOUX FALLS, SD, 57105

https://harr-lemme.com

E 1/2 Lot 13 & 14, Block 5, South Lawn Sub

- 1 hods
- 2 baths
- Ranch, Single Family
- None, RESIDENTIAL
- Active
- 1809 sq ft

#### **Basics**

Category: None, RESIDENTIAL Type: Ranch, Single Family

Status: Active Bedrooms: 4 beds

Bathrooms: 2 baths Total rooms: 8

Floor level: 976 Area: 1809 sq ft

Lot size: 5754 sq ft Year built: 1924

# **Building Details**

Floor covering: Concrete, Vinyl Basement: Full

**Exterior material:** Hard Board **Roof:** Shingle Composition

Parking: Attached