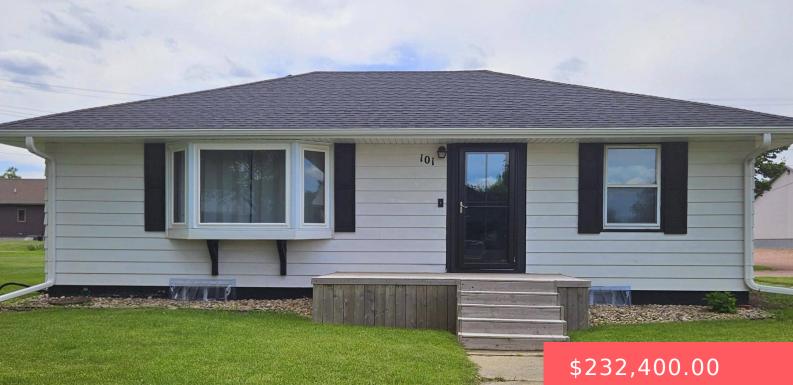

#### **101 S PERRY AVE**

https://harr-lemme.com

#### N-1/2 LOT 5 & LOT 6 BLOCK 15 ORIGINAL PLAT

- Z Deus
- I bath
- Ranch, Single Family
- None, RESIDENTIAI
- Active, Active Contingent Misc Active-New
- 1482 sq ft

#### Basics

Category: None, RESIDENTIAL Status: Active, Active - Contingent Misc, Active-New Bathrooms: 1 bath Floor level: 988 Lot size: 10500 sq ft Type: Ranch, Single Family Bedrooms: 2 beds Total rooms: 7 Area: 1482 sq ft Year built: 1952

## **Building Details**

Floor covering: Carpet, Laminate, Wood Roof: Shingle Composition Basement: Full Parking: Detached