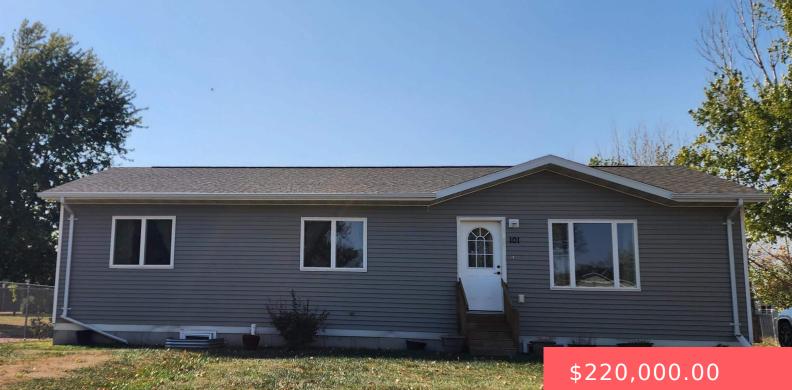

**101 S HILL ST** https://harr-lemme.com

Lot 2 Stiefvater 2nd Addn City of Salem

- 3 beds
- 2 baths
- Manufactured Home, Ranch, Single Family
- None, RESIDENTIAL
- Active, Active Contingent Misc, Active-New
- 1200 sq ft

#### Basics

Category: None, RESIDENTIALType: Manufactured Home, Ranch, Single<br/>FamilyStatus: Active, Active - Contingent Misc, Active-<br/>NewBedrooms: 3 bedsBathrooms: 2 bathsTotal rooms: 5Floor level: 1200Area: 1200 sq ftLot size: 17056 sq ftYear built: 2017

# **Building Details**

Floor covering: Concrete, Laminate Exterior material: Vinyl Basement: Full
Roof: Shingle Composition