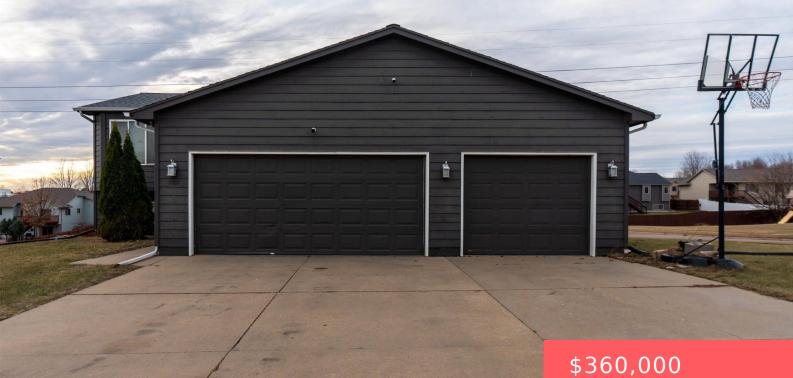

#### LOT 1 BLOCK 3 CLIFF FOSS 2ND ADDN TO CITY OF SIOUX FALLS

- 4 beds
- 2 baths
- Single Family, Split Foyer
- None, RESIDENTIAL
- Active
- 1604 sq ft

#### Basics

Category: None, RESIDENTIAL Status: Active Bathrooms: 2 baths Floor level: 902 Lot size: 15752 sq ft Type: Single Family, Split Foyer Bedrooms: 4 beds Total rooms: 6 Area: 1604 sq ft Year built: 2005

#### Agent

AgentEmail: ayumkuol99@gmail.com AgentMI: D AgentPhoneNumber: 605-777-5867 AgentFirstName: Ayum AgentLastName: Kuol

Basement: Full

Parking: Attached