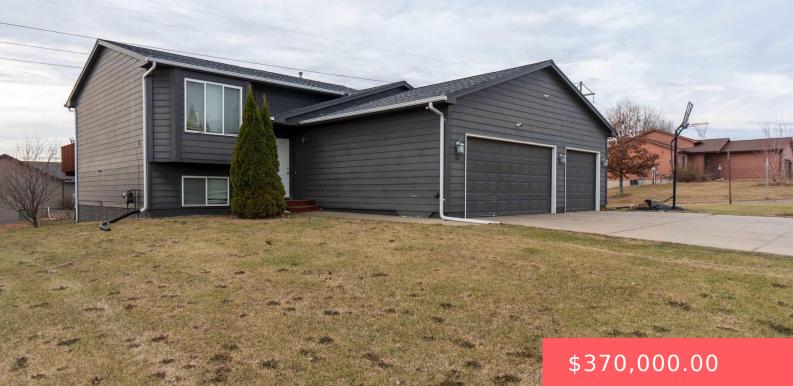

#### **101 S FOSS AVE**

https://harr-lemme.com

#### LOT 1 BLOCK 3 CLIFF FOSS 2ND ADDN TO CITY OF SIOUX FALLS

- 4 beus
- 2 baths
- Single Family, Split Foyer
- None, RESIDENTIAL
- Active, Active-New
- 1604 sq ft

#### Basics

Category: None, RESIDENTIAL Status: Active, Active-New Bathrooms: 2 baths Floor level: 902 Lot size: 15752 sq ft Type: Single Family, Split Foyer Bedrooms: 4 beds Total rooms: 6 Area: 1604 sq ft Year built: 2005