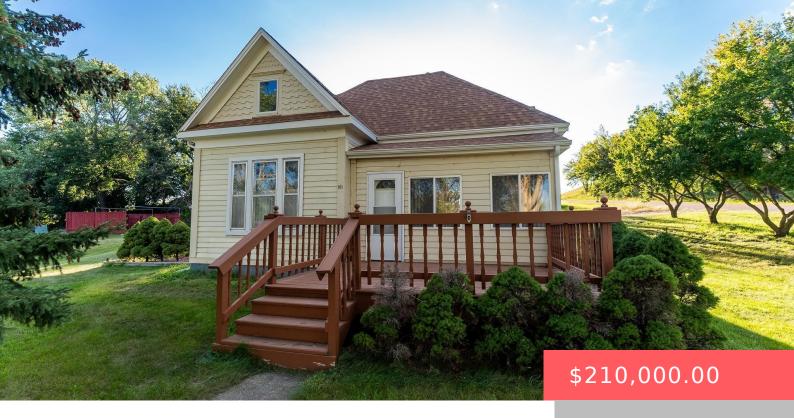

#### **101 S CHURCH AVE**

https://harr-lemme.com

LOTS 1, 2 & 3 BLK 11 FIRST ADD

- 4 beds
- 1 bath
- 1.5 Story, Single Family
- None, RESIDENTIAL
- Active, Active Contingent Home, Active-New
- 1290 sq ft

### **Basics**

Category: None, RESIDENTIAL Type: 1.5 Story, Single Family

**Status:** Active, Active - Contingent Home, Active-New **Bedrooms: 4** beds

Bathrooms: 1 bath Total rooms: 8

Floor level: 936 Area: 1290 sq ft

**Lot size: 1290** sq ft **Year built:** 1905

## **Building Details**

Floor covering: Carpet, Vinyl, Wood Basement: Partial

**Exterior material:** Hard Board **Roof:** Shingle Composition

Parking: Detached