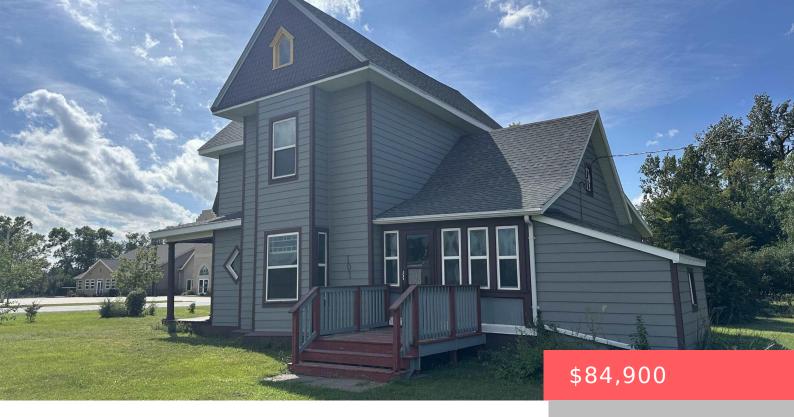

## **DELMONT, SD, 57330**

https://harr-lemme.com

Lot 1 (Ex 150' x 300') & (Ex 100' x 150') & (Ex 150' x 172.2') Sec34, Twn98, Range 62 Surveyors subd.

- 4 beds
- 1 bath
- Single Family, Two Story
- None, RESIDENTIAL
- Active
- 1432 sq ft

#### **Basics**

Category: None, RESIDENTIAL Type: Single Family, Two Story

Status: Active Bedrooms: 4 beds

**Bathrooms: 1** bath **Total rooms:** 9

Floor level: 872 Area: 1432 sq ft

**Lot size: 64650** sq ft **Year built:** 1916

## **Building Details**

Floor covering: Carpet, Vinyl, Wood Basement: Crawl Space, Partial

**Exterior material:** Hard Board, Wood **Roof:** Shingle Composition