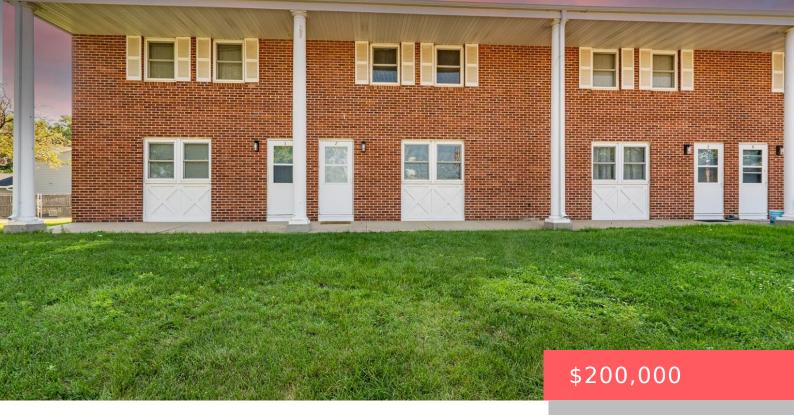

## **BRANDON, SD, 57005-1597**

https://harr-lemme.com

Lot D Block 1 Brickwood Addn To City Of Brandon

- 2 hads
- 2 baths
- Townhouse, Two Story
- None, RESIDENTIAL
- Active
- 1390 sq ft

#### **Basics**

Category: None, RESIDENTIAL Type: Townhouse, Two Story

Status: Active Bedrooms: 2 beds

**Bathrooms: 2** baths **Total rooms:** 9

Floor level: 520 Area: 1390 sq ft

**Lot size: 1316** sq ft **Year built:** 1962