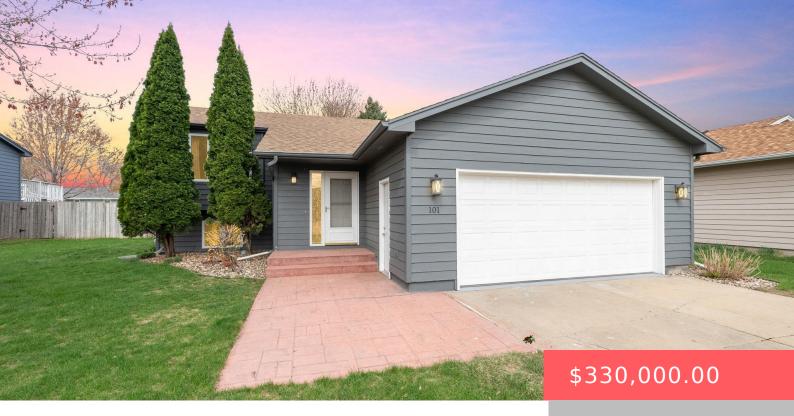

#### **101 N HAMPTON AVE**

https://harr-lemme.com

LOT 1 BLK 3 LADENES ADDNTO CITY OF SIOUX FALLS

- 1 hods
- 2 baths
- Single Family, Split Foyer
- None, RESIDENTIAL
- Active, Active-New
- 1906 sq ft

### **Basics**

Category: None, RESIDENTIAL Type: Single Family, Split Foyer

Status: Active, Active-New Bedrooms: 4 beds

Bathrooms: 2 baths Total rooms: 8

Floor level: 994 Area: 1906 sq ft

**Lot size: 9100** sq ft **Year built:** 1997

## **Building Details**

Floor covering: Carpet, Other, Tile, Wood Basement: Full

**Exterior material:** Hard Board **Roof:** Shingle Composition

Parking: Attached