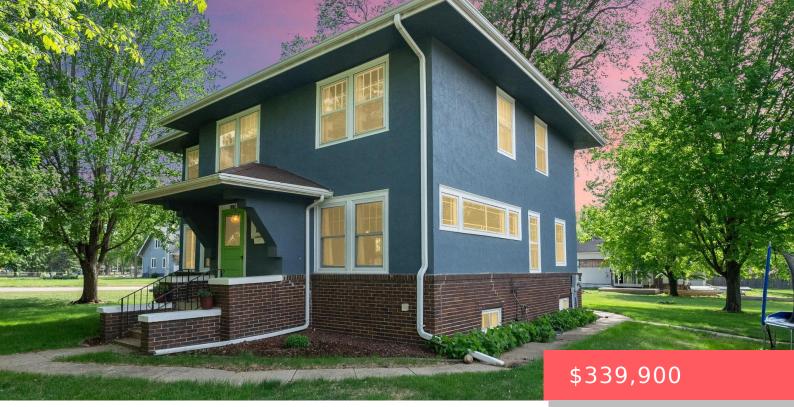

#### **BERESFORD, SD, 57004**

https://harr-lemme.com

E150'OF E200' OF S1/2 (150'X150')BLK 6 THORSON'S 2ND ADD BERES CITY

- 4 bods
- 2 baths
- Single Family, Two Story
- None, RESIDENTIAL
- Active
- 2256 sq ft

#### Basics

Category: None, RESIDENTIAL Status: Active Bathrooms: 2 baths Floor level: 1385 Lot size: 30000 sq ft Type: Single Family, Two Story Bedrooms: 4 beds Total rooms: 12 Area: 2256 sq ft Year built: 1923

# **Building Details**

Floor covering: Carpet, Tile, Vinyl, Wood Exterior material: Part Brick, Stucco/Drivit Parking: Detached Basement: Full Roof: Shingle Composition