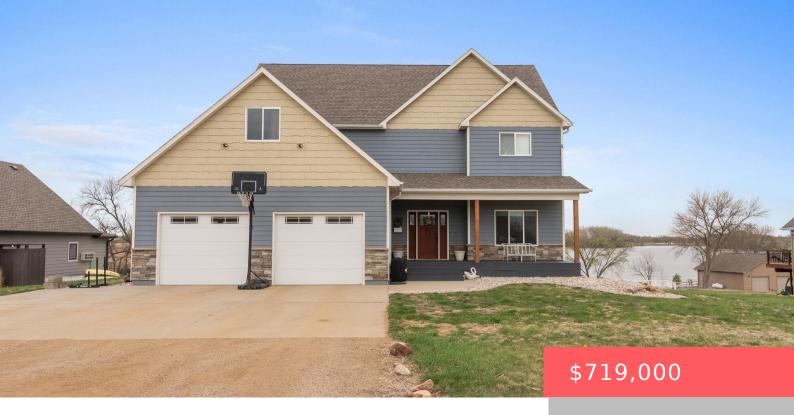

## **HURLEY, SD, 57036**

https://harr-lemme.com

Lot 1 of Hillside Estates Addition in the NE 1/4. 16-97-53

- 5 heds
- 4 baths
- Single Family, Two Story
- Lake, RESIDENTIAL
- Active
- 4052 sq ft

#### **Basics**

Category: Lake, RESIDENTIAL Type: Single Family, Two Story

Status: Active Bedrooms: 5 beds

Bathrooms: 4 baths Total rooms: 18

Floor level: 1174 Area: 4052 sq ft

**Lot size: 27661** sq ft **Year built:** 2017

### **Building Details**

Floor covering: Carpet, Vinyl, Wood Basement: Full

**Exterior material:** Hard Board **Roof:** Shingle Composition

Parking: Attached