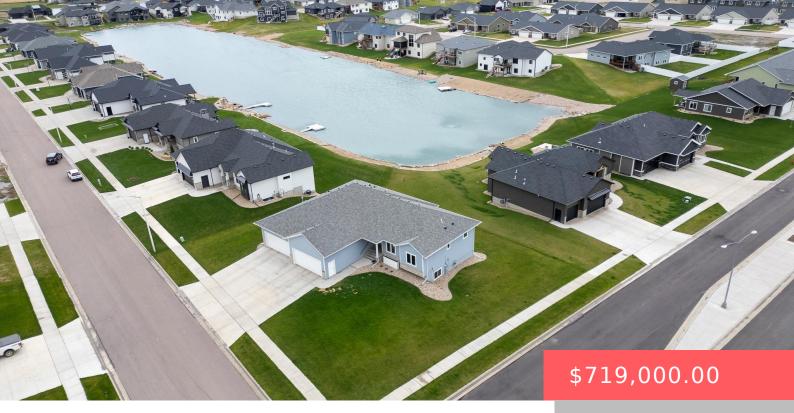

### **101 E ALBERTA TRL**

https://harr-lemme.com

Lot 3 Block 2 Heritage Addn to the City of Tea

- 6 beds
- 4 baths
- Ranch, Single Family
- Lake, RESIDENTIAL
- Active, Active Contingent Home, Active-New
- 3794 sq ft

### **Basics**

Category: Lake, RESIDENTIAL Type: Ranch, Single Family

**Status:** Active, Active - Contingent Home, Active-New **Bedrooms: 6** beds

Bathrooms: 4 baths Total rooms: 11

Floor level: 2326 Area: 3794 sq ft

**Lot size: 16074** sq ft **Year built:** 2019

## **Building Details**

Floor covering: Carpet, Vinyl Basement: Full

Exterior material: Cement Hardboard, Part Brick Roof: Shingle Composition

Parking: Attached