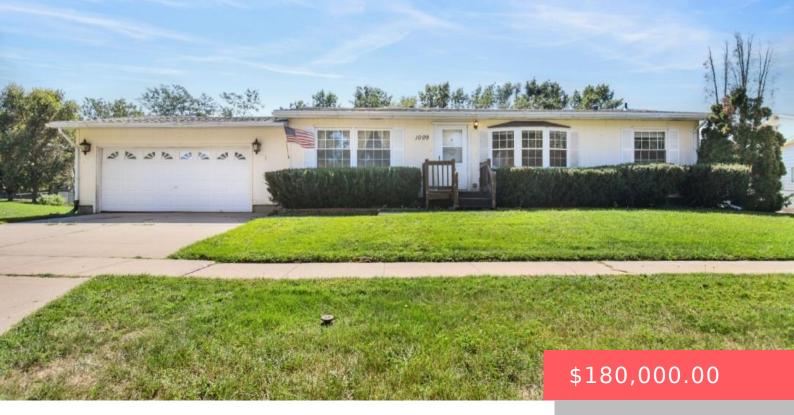

#### 1009 W 3RD AVE

https://harr-lemme.com

Lennox-Nordman Add Lot 3 - Blk 3

- 3 beds
- 2 baths
- Ranch, Single Family
- None, RESIDENTIAL
- Active, Active Contingent Misc. Active-New
- 1188 sq ft

#### **Basics**

Category: None, RESIDENTIAL Status: Active, Active - Contingent Misc, Active-New Bathrooms: 2 baths Floor level: 1188 Lot size: 12458 sq ft

Type: Ranch, Single Family Bedrooms: 3 beds Total rooms: 6 Area: 1188 sq ft **Year built:** 1995