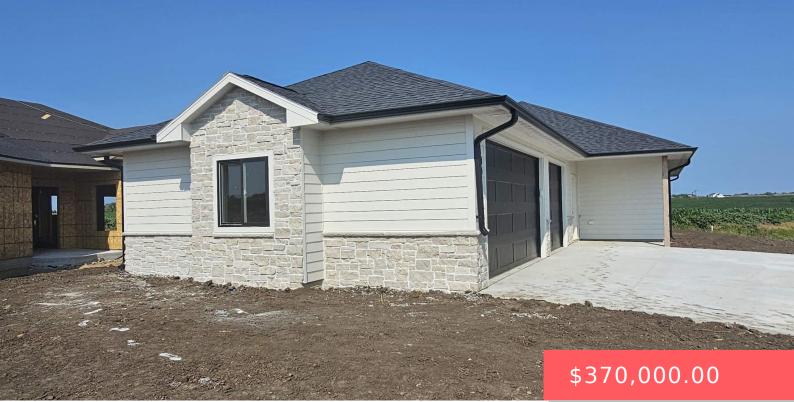

#### **1009 TORTUGA AVE**

https://harr-lemme.com

# LOT 21 BLOCK 2 TURTLE CREEK HIGHLANDS ADDITION TO THE CITY OF HARTFORD

- 3 hads
- 2 baths
- Ranch, Single Family
- None, RESIDENTIAL
- Active, Active-New
- 1505 sq ft

#### Basics

Category: None, RESIDENTIAL Status: Active, Active-New Bathrooms: 2 baths Floor level: 1505 Lot size: 8492 sq ft Type: Ranch, Single Family Bedrooms: 3 beds Total rooms: 9 Area: 1505 sq ft Year built: 2024

### **Building Details**

Floor covering: Carpet, Laminate, Wood Exterior material: Hard Board, Stone/Stone Veneer Parking: Attached Basement: None
Roof: Shingle Composition