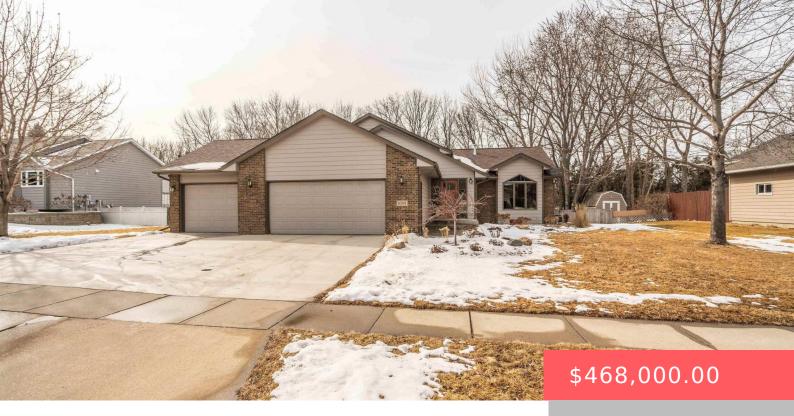

#### 1009 S PARKVIEW BLVD

https://harr-lemme.com

Lot 20 BLOCK 7 SWANSONS ESTATES ADDN TO CITY OF BRANDON

- 1 hods
- 3 baths
- Multi Level, Single Family
- None, RESIDENTIAL
- Active-New
- 1916 sa f

#### **Basics**

Category: None, RESIDENTIAL Type: Multi Level, Single Family

Status: Active-New Bedrooms: 4 beds

**Bathrooms: 3** baths **Total rooms:** 9

Floor level: 659 Area: 1916 sq ft

**Lot size: 11000** sq ft **Year built:** 1996

## **Building Details**

Floor covering: Slate, Tile, Vinyl, Wood Basement: Partial

**Exterior material:** Cement Hardboard, Part Brick **Roof:** Shingle Composition

Parking: Attached