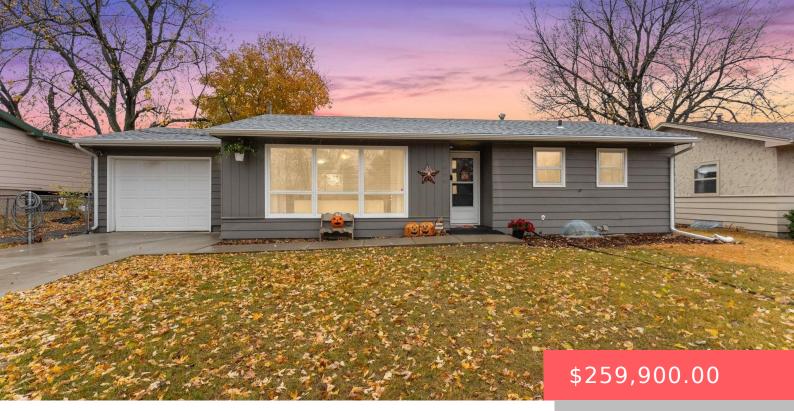

#### **1009 S GRANDVIEW AVE**

https://harr-lemme.com

#### LOT 6 BLOCK 14 GRANDVIEW PARK ADDN TO CITY OF SIOUX FALLS

- 2 beds
- 2 baths
- Ranch, Single Family
- None, RESIDENTIAL
- Active, Active Contingent
- 1648 sa ft

#### Basics

Category: None, RESIDENTIAL Status: Active, Active - Contingent Misc, Active-New Bathrooms: 2 baths Area: 1648 sq ft Year built: 1962 Type: Ranch, Single Family Bedrooms: 2 beds Floor level: 948 Lot size: 1648 sq ft