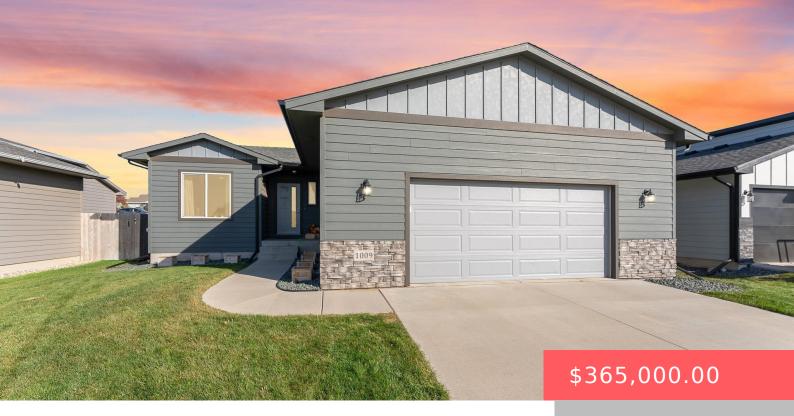

#### **1009 N BRENNAN CT**

https://harr-lemme.com

Lot 27 Blk 3 Wild Meadows

- 4 heds
- 3 baths
- Ranch, Single Family
- None, RESIDENTIAL
- Active, Active Contingent Misc. Active-New
- 1974 sq ft

#### **Basics**

Category: None, RESIDENTIAL Type: Ranch, Single Family

**Status:** Active, Active - Contingent Misc, Active-New **Bedrooms: 4** beds

Bathrooms: 3 baths Total rooms: 8

**Floor level:** 1025 **Area:** 1974 sq ft

**Lot size: 6821** sq ft **Year built:** 2019

## **Building Details**

Floor covering: Carpet, Tile, Vinyl Basement: Full

**Exterior material:** Hard Board, Stone/Stone Veneer **Roof:** Shingle Composition

Parking: Attached