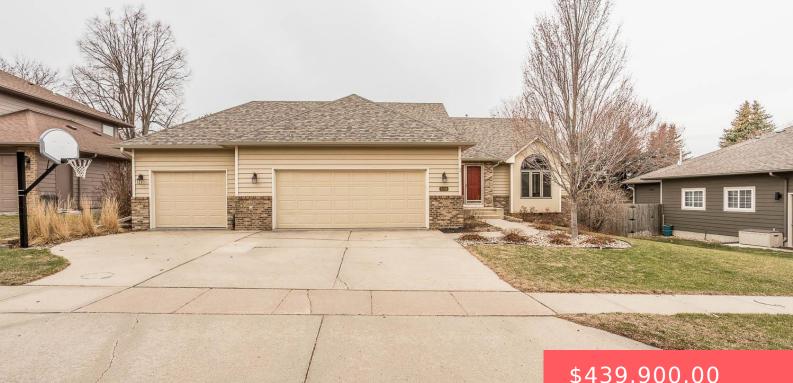

#### **1009 N BRECKENRIDGE CIR**

https://harr-lemme.com

#### Lot 25 Block 1 Richmond Estates 3rd Addn to City of Sioux Falls

- \$439,900.00

#### Basics

Category: None, RESIDENTIAL Status: Active, Active - Contingent Misc, Active-New Bathrooms: 4 baths Floor level: 747 Lot size: 10584 sq ft Type: Multi Level, Single Family Bedrooms: 5 beds Total rooms: 11 Area: 2922 sq ft Year built: 1994

## **Building Details**

Floor covering: Carpet, Tile, Vinyl, Wood Exterior material: Hard Board, Part Brick Parking: Attached Basement: Full Roof: Shingle Composition