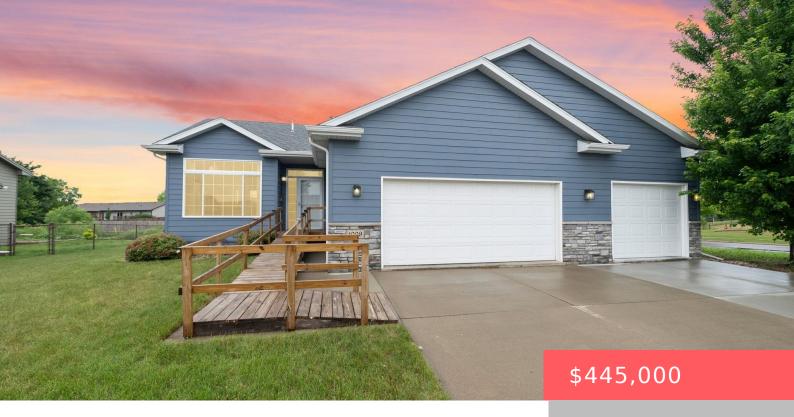

## HARRISBURG, SD, 57032

https://harr-lemme.com

HSBG - GREEN MEADOWS ADD - LOT 32 - BLK 5

- 4 heds
- 3 baths
- Ranch, Single Family
- None, RESIDENTIAL
- Active
- 2536 sq ft

#### **Basics**

Category: None, RESIDENTIAL Type: Ranch, Single Family

Status: Active Bedrooms: 4 beds

**Bathrooms: 3** baths **Total rooms:** 7

Floor level: 1478 Area: 2536 sq ft

**Lot size: 10800** sq ft **Year built:** 2009

## **Building Details**

Basement: Full Exterior material: Hard Board, Part Brick

**Roof:** Shingle Composition Parking: Attached