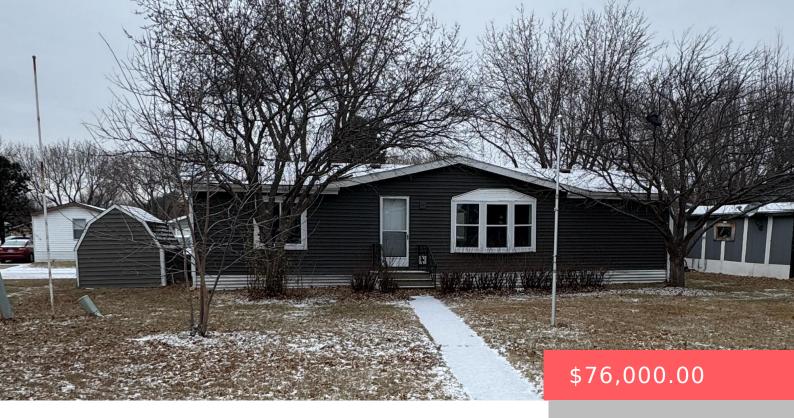

#### 1008 S LIBERTY PL

https://harr-lemme.com

1986 Schult Mobile Home vin #215146AB

- 3 heds
- 2 baths
- Mobile Home, Ranch
- None, RESIDENTIAL
- Active-New
- 1152 sq ft

### **Basics**

Category: None, RESIDENTIAL Type: Mobile Home, Ranch

Status: Active-New Bedrooms: 3 beds

Bathrooms: 2 baths Total rooms: 8

**Lot size: 0** sq ft **Year built:** 1986

## **Building Details**

Floor covering: Carpet, Vinyl Basement: None

**Exterior material:** Vinyl **Roof:** Shingle Composition