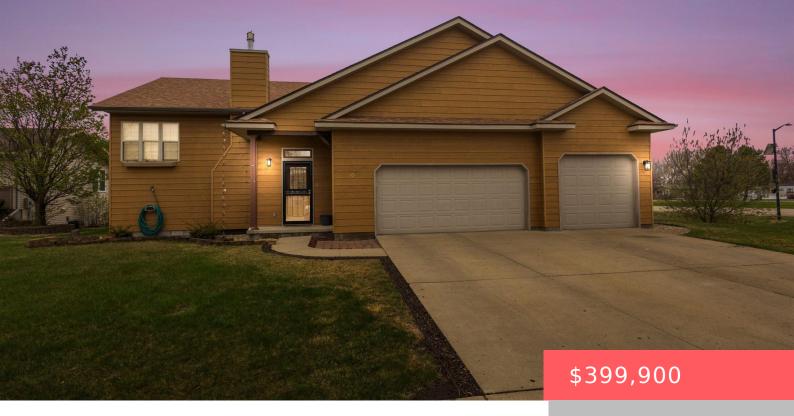

### **BROOKINGS, SD, 57006**

https://harr-lemme.com

LOT 16 BLK 1 80 X 160, NELSONS SECOND ADDN., TO THE CITY OF BROOKINGS, BROOKINGS COUNTY, SOUTH DAKOT

- 4 hads
- 3 baths
- Ranch, Single Family
- None, RESIDENTIAL
- Active
- 2668 sq ft

#### **Basics**

Category: None, RESIDENTIAL Type: Ranch, Single Family

Status: Active Bedrooms: 4 beds

Bathrooms: 3 baths

Floor level: 1344

Area: 2668 sq ft

**Lot size: 12800** sq ft **Year built:** 2001

## **Building Details**

Floor covering: Carpet, Wood Basement: Full

**Exterior material:** Wood **Roof:** Shingle Composition

Parking: Attached