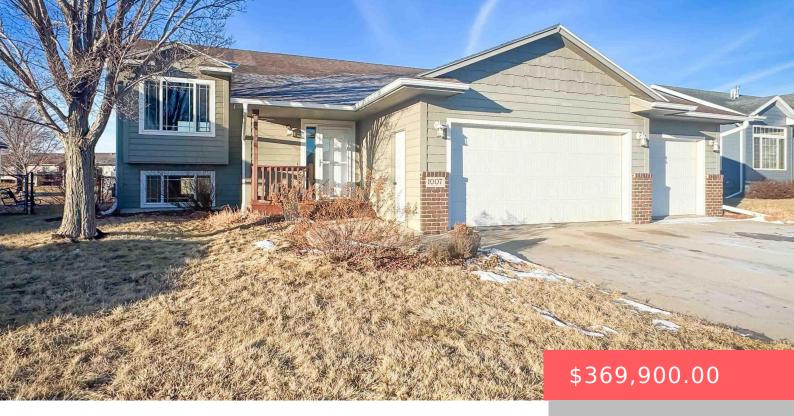

### **1007 HONEYSUCKLE DR**

https://harr-lemme.com

LOT 31 BLOCK 5 GREEN MEADOWS ADD CITY OF HARRISBURG

- 1 hods
- 3 baths
- Single Family, Split Foyer
- None, RESIDENTIAL
- Active, Active-New
- 2059 sq ft

#### **Basics**

Category: None, RESIDENTIAL Type: Single Family, Split Foyer

Status: Active, Active-New Bedrooms: 4 beds

**Bathrooms: 3** baths **Total rooms:** 7

Floor level: 1085 Area: 2059 sq ft

Lot size: 8400 sq ft Year built: 2009

# **Building Details**

Floor covering: Carpet, Ceramic, Laminate, Vinyl Basement: Full

**Exterior material:** Hard Board, Part Brick **Roof:** Shingle Composition

Parking: Attached