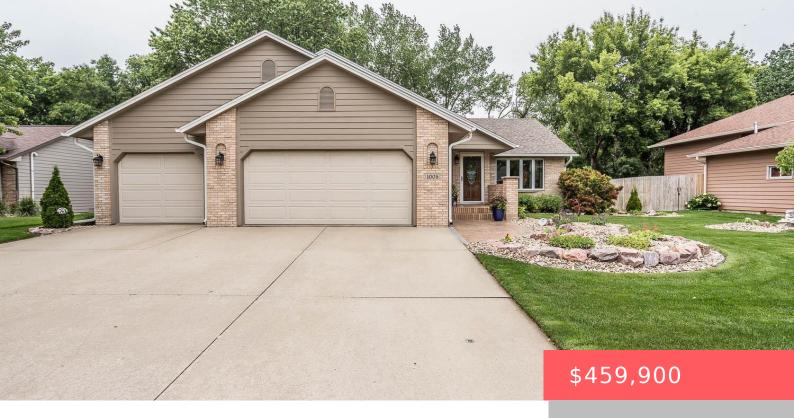

# **BRANDON, SD, 57005**

https://harr-lemme.com

Lot 19 Block 7 SWANSONS ESTATES ADDN TO CITY OF BRANDON

- 4 heds
- 3 haths
- Multi Level, Single Family
- None, RESIDENTIAL
- Active
- 2255 sq ft

#### **Basics**

Category: None, RESIDENTIAL Type: Multi Level, Single Family

Status: Active Bedrooms: 4 beds

Bathrooms: 3 baths Total rooms: 12

Floor level: 641 Area: 2255 sq ft

**Lot size: 8800** sq ft **Year built:** 1996

## **Building Details**

Floor covering: Tile, Vinyl Basement: Full

**Exterior material:** Hard Board, Part Brick **Roof:** Shingle Composition

Parking: Attached