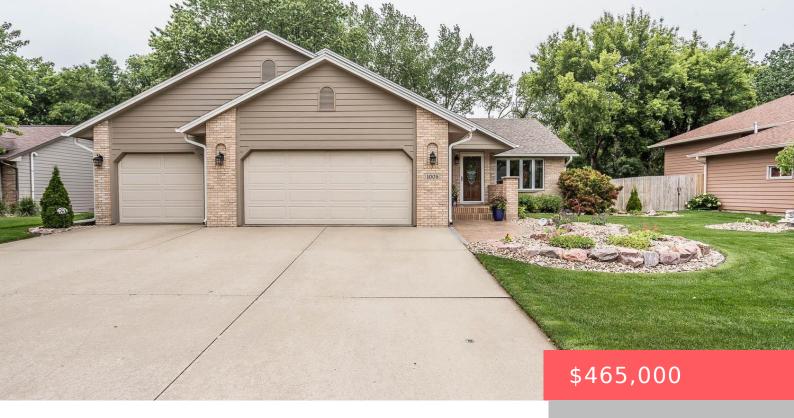

## **BRANDON, SD, 57005**

https://harr-lemme.com

Lot 19 Block 7 SWANSONS ESTATES ADDN TO CITY OF BRANDON

- 4 heds
- 3 haths
- Multi Level, Single Family
- None, RESIDENTIAL
- Active
- 2255 sq ft

#### **Basics**

Category: None, RESIDENTIAL Type: Multi Level, Single Family

Status: Active Bedrooms: 4 beds

Bathrooms: 3 baths Total rooms: 12

Floor level: 641 Area: 2255 sq ft

**Lot size: 8800** sq ft **Year built:** 1996

### **Building Details**

Floor covering: Tile, Vinyl Basement: Full

**Exterior material:** Hard Board, Part Brick **Roof:** Shingle Composition

Parking: Attached