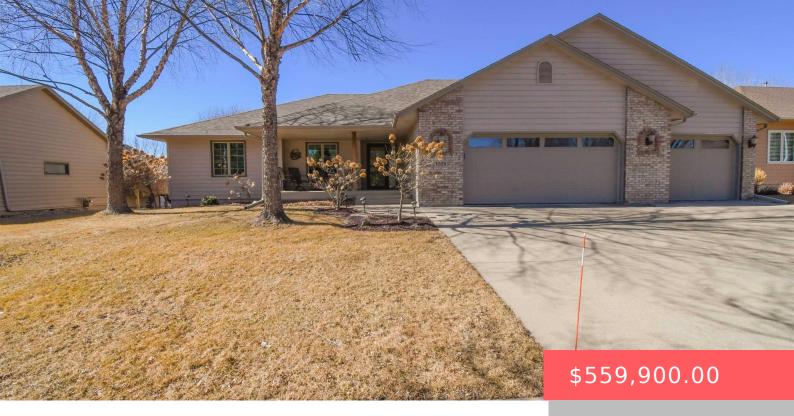

#### **1005 N SYCAMORE AVE**

https://harr-lemme.com

LOT 10A BLK 5 RICHMOND ESTATES 2ND ADDN TO CITY OF SIOUX FALLS

- 5 hads
- 4 baths
- Ranch, Single Family
- None, RESIDENTIAL
- Active. Active-New
- 3378 sq ft

#### **Basics**

Category: None, RESIDENTIAL Type: Ranch, Single Family

**Status:** Active, Active-New **Bedrooms: 5** beds

Bathrooms: 4 baths

Floor level: 1806

Total rooms: 11

Area: 3378 sq ft

**Lot size: 10160** sq ft **Year built:** 1995

# **Building Details**

Floor covering: Carpet, Tile, Wood Basement: Full

**Exterior material:** Part Brick, Wood **Roof:** Shingle Composition

Parking: Attached