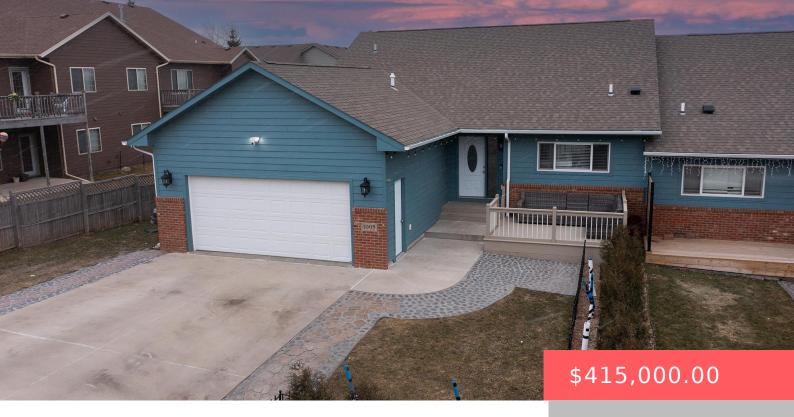

#### **1005 N BAHNSON AVE**

https://harr-lemme.com

Lot 4D Block 7 Timberline Estates Addn to City of Sioux Falls

- 3 beds
- 3 baths
- Multi Level, Twin Home
- None, RESIDENTIAL
- Active, Active-New
- 2177 sq ft

#### **Basics**

Category: None, RESIDENTIAL Type: Multi Level, Twin Home

Status: Active, Active-New Bedrooms: 3 beds

Bathrooms: 3 baths Total rooms: 8

Floor level: 652 Area: 2177 sq ft

**Lot size: 7576** sq ft **Year built:** 2018

## **Building Details**

Floor covering: Carpet, Vinyl Basement: Partial

**Exterior material:** Hard Board, Part Brick **Roof:** Shingle Composition

Parking: Attached