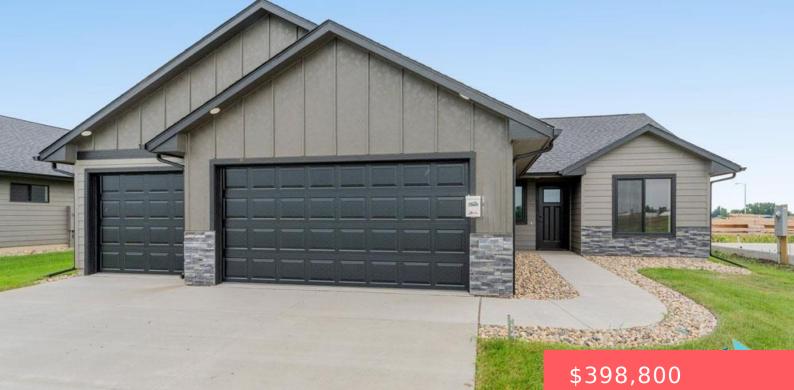

#### TEA, SD, 57064

https://harr-lemme.com

Lot 13, Block 5, Serenity Estates to Tea

- 4556,66
- 3 beds
- 2 baths
- Other, Single Family
- New Construction
- Active
- 1306 sq ft

#### Basics

Category: New Construction, RESIDENTIAL Status: Active Bathrooms: 2 baths Floor level: 1306 Lot size: 6720 sq ft Type: Other, Single Family Bedrooms: 3 beds Total rooms: 7 Area: 1306 sq ft Year built: 2025

# **Building Details**

Floor covering: Luxury Vinyl Plank Exterior material: Hard Board, Stone/Stone Veneer Parking: Attached Basement: None
Roof: Shingle Composition