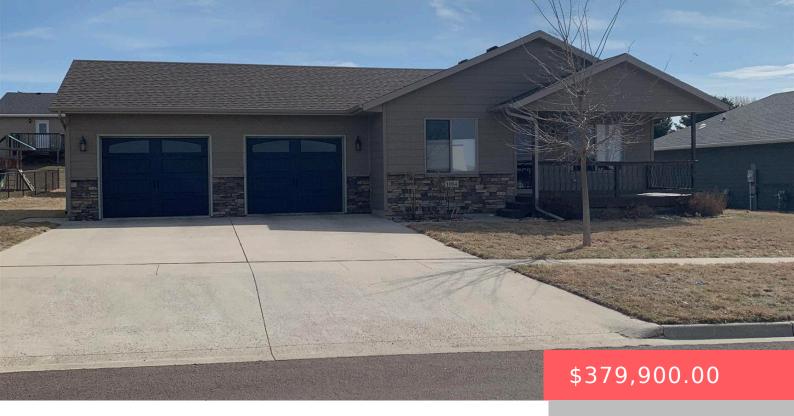

#### **1004 POWDERHORN RD**

https://harr-lemme.com

Lot10 Block 1 Timber ridge addition to city of Dell Rapids

- 2 hads
- 2 baths
- Ranch, Single Family
- None, RESIDENTIAL
- Active. Active-New
- 1112 sq ft

#### **Basics**

Category: None, RESIDENTIAL Type: Ranch, Single Family

Status: Active, Active-New Bedrooms: 2 beds

Bathrooms: 2 baths Total rooms: 5

Floor level: 1112 Area: 1112 sq ft

**Lot size: 10485** sq ft **Year built:** 2009

# **Building Details**

Floor covering: Carpet, Tile, Vinyl Basement: Full

Exterior material: Hard Board, Stone/Stone Veneer Roof: Shingle Composition

Parking: Attached