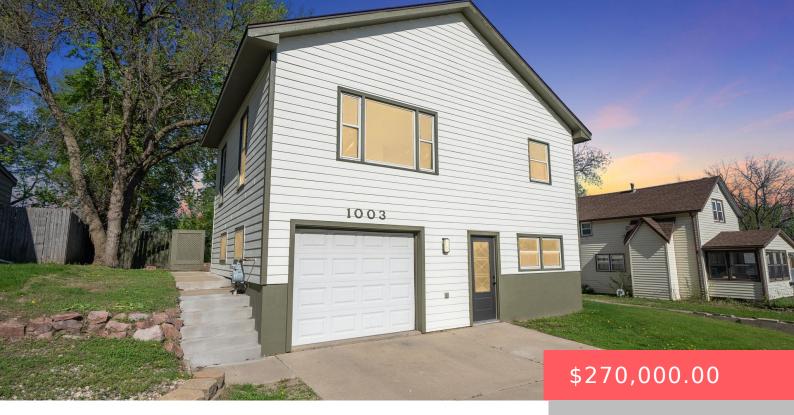

#### **1003 N PRAIRIE AVE**

https://harr-lemme.com

Lot 8 Block 1 Brooks Addn To City Of Sioux Falls

- 3 hads
- 1 bath
- Multi Level, Single Family
- None, RESIDENTIAL
- Active, Active-New
- 2544 sq ft

### **Basics**

Category: None, RESIDENTIAL Type: Multi Level, Single Family

Status: Active, Active-New Bedrooms: 3 beds

Bathrooms: 1 bath

Floor level: 1488

Total rooms: 8

Area: 2544 sq ft

**Lot size: 7050** sq ft **Year built:** 1900

# **Building Details**

Floor covering: Carpet, Laminate Basement: Partial

**Exterior material:** Hard Board **Roof:** Shingle Composition **Parking:** Attached, Tuck Under