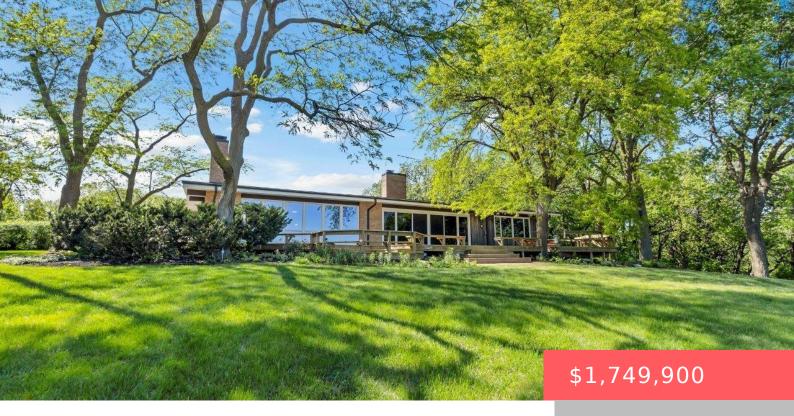

## SIOUX FALLS, SD, 57110

https://harr-lemme.com

Lot A, TR 1 NW 1/4, Section 16-101-48 Split Rock Township

- 5 heds
- 4 baths
- Ranch, Single Family
- Outside City Limits, RESIDENTIAL
- Active
- 4347 sq ft

#### **Basics**

Category: Outside City Limits, RESIDENTIAL Type: Ranch, Single Family

Status: Active Bedrooms: 5 beds

Bathrooms: 4 baths Floor level: 3473

**Area: 4347** sq ft **Year built:** 1961