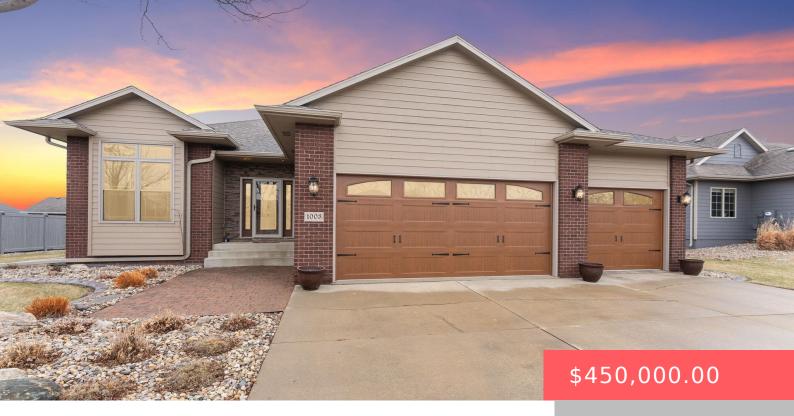

#### **1003 E WALNUT ST**

https://harr-lemme.com

HSBG - HUNTER'S GLEN ADD - LOT 2 - BLK 2

- 4 heds
- 3 baths
- Ranch, Single Family
- None, RESIDENTIAL
- Active Contingent Home, Active-New
- 2603 sq ft

#### **Basics**

Category: None, RESIDENTIAL Type: Ranch, Single Family

**Status:** Active - Contingent Home, Active-New **Bedrooms: 4** beds

Bathrooms: 3 baths Total rooms: 9

Floor level: 1392 Area: 2603 sq ft

**Lot size: 10350** sq ft **Year built:** 2007

## **Building Details**

Floor covering: Carpet, Tile, Vinyl, Wood Basement: Full

**Exterior material:** Hard Board, Part Brick **Roof:** Shingle Composition

Parking: Attached