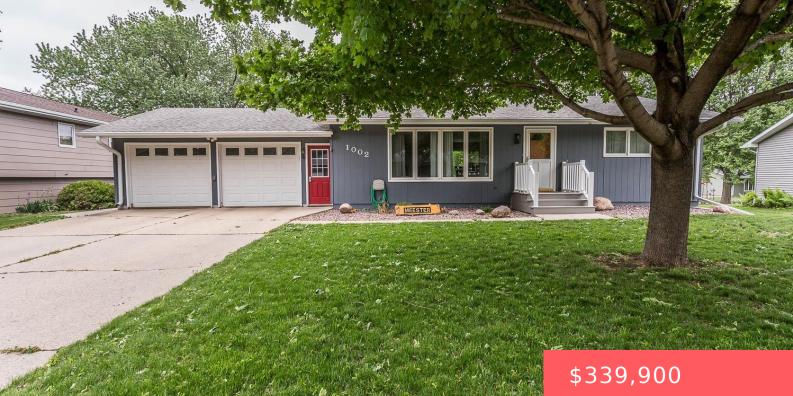

#### LUVERNE, MN, 56156

https://harr-lemme.com

Lot-005, Blk-002 Blue Mound Addition

- Ranch, Single Family
- None, RESIDENTIAL
- Active
- 2666 sq ft

#### Basics

Category: None, RESIDENTIAL Status: Active Bathrooms: 2 baths Floor level: 1616 Lot size: 8550 sq ft Type: Ranch, Single Family Bedrooms: 3 beds Total rooms: 8 Area: 2666 sq ft Year built: 1968

# **Building Details**

Floor covering: Carpet, Luxury Vinyl Plank Exterior material: Hard Board, Vinyl Parking: Attached Basement: Full
Roof: Shingle Composition