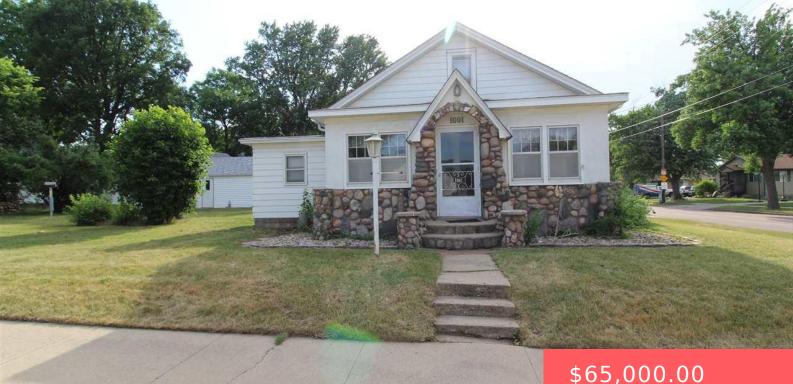

**1001 S VAN EPS AVE** 

https://harr-lemme.com

Lot 3 Blk 14 Van Eps Addn

- \$65,000.00

#### Basics

Category: None, RESIDENTIAL Status: Sold Bathrooms: 1 bath Floor level: 1152 Lot size: 11616 sq ft Type: 1.5 Story, Single Family Bedrooms: 2 beds Total rooms: 6 Area: 1464 sq ft Year built: 1900

## **Building Details**

Floor covering: Carpet, Concrete Exterior material: Metal, Stone/Stone Veneer, Stucco/Drivit Parking: Detached Basement: Full
Roof: Shingle Composition