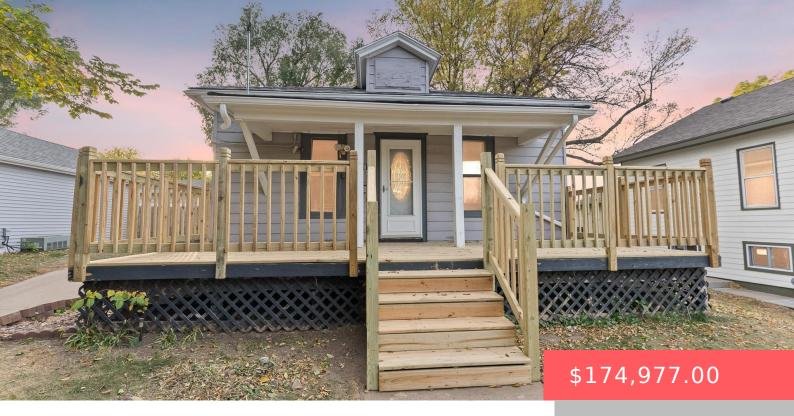

#### **1001 N PRAIRIE AVE**

https://harr-lemme.com

E 99 7 BLOCK 1 BROOKS ADDN TO CITY OF SIOUX FALLS

- 2 beds
- 1 bath
- Ranch, Single Family
- None, RESIDENTIAL
- Active, Active Contingent
- 932 sa ft

#### Basics

Category: None, RESIDENTIAL Status: Active, Active - Contingent Misc, Active-New Bathrooms: 1 bath Floor level: 932 Lot size: 4948 sq ft Type: Ranch, Single Family Bedrooms: 2 beds Total rooms: 5 Area: 932 sq ft Year built: 1900

# **Building Details**

Basement: Full

Roof: Shingle Composition