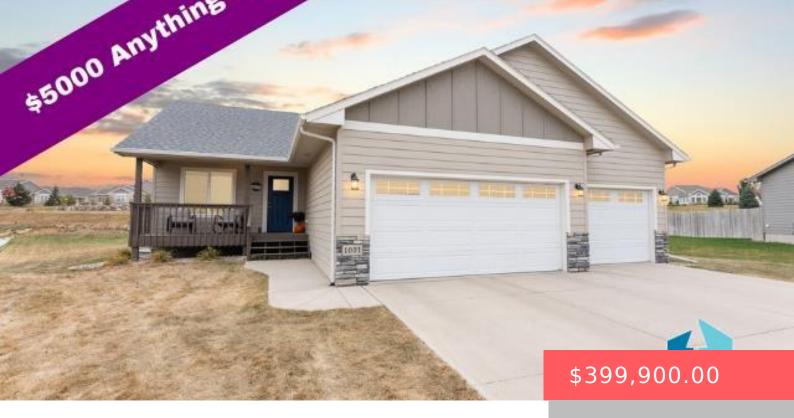

#### **1001 N BRENNAN CT**

https://harr-lemme.com

Lot 25 Block 3 Wild Meadows Addition To The City Of Sioux Falls

- 4 heds
- 3 baths
- Ranch, Single Family
- None, RESIDENTIAL
- Active
- 2021 sq ft

#### **Basics**

Category: None, RESIDENTIAL Type: Ranch, Single Family

Status: Active Bedrooms: 4 beds

Bathrooms: 3 baths Total rooms: 8

Floor level: 1156 Area: 2021 sq ft

**Lot size: 13112** sq ft **Year built:** 2020

# **Building Details**

Floor covering: Carpet, Tile, Vinyl Basement: Full

**Exterior material:** Hard Board, Stone/Stone Veneer **Roof:** Shingle Composition

Parking: Attached