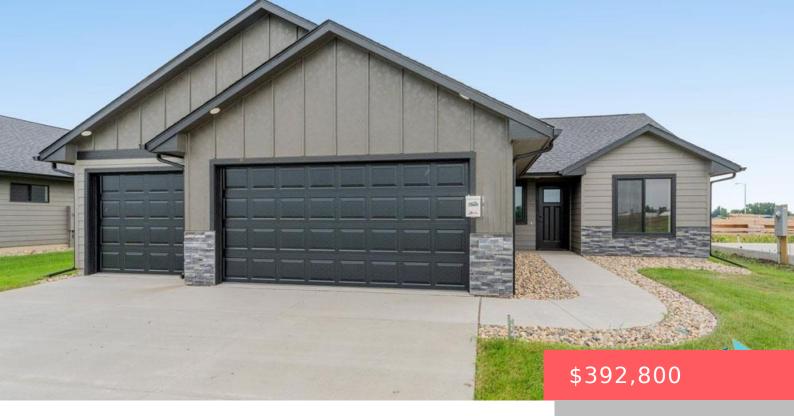

# **TEA, SD, 57064**

https://harr-lemme.com

Lot 14, Block 5, Serenity Estates to Tea

- 3 heds
- 2 baths
- Other, Single Family
- New Construction, RESIDENTIAL
- Active
- 1306 sq ft

#### **Basics**

Category: New Construction, RESIDENTIAL Type: Other, Single Family

Status: Active Bedrooms: 3 beds

**Bathrooms: 2** baths **Total rooms:** 7

Floor level: 1306 sq ft

**Lot size: 6720** sq ft **Year built:** 2025

### **Building Details**

Floor covering: Luxury Vinyl Plank

Basement: None

**Exterior material:** Hard Board, Stone/Stone Veneer **Roof:** Shingle Composition

Parking: Attached