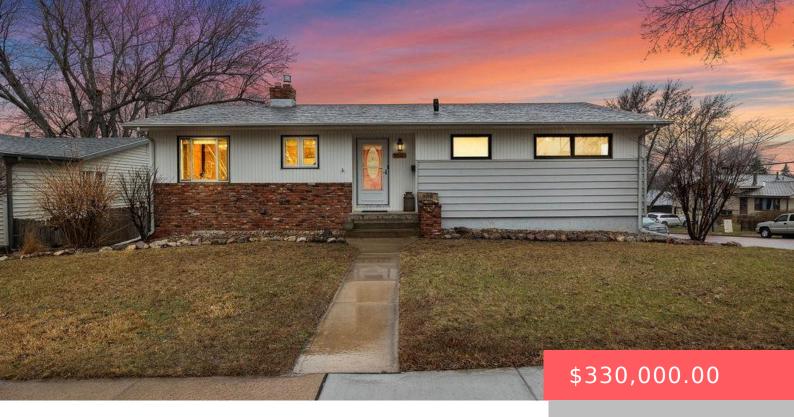

1001 E 38TH ST

https://harr-lemme.com

Lot 1, Block 6 - Valley Park 2nd Addition

- 4 beds
- 3 baths
- Ranch, Single Family
- None, RESIDENTIAL
- Active, Active-New
- 1932 sq ft

#### Basics

Category: None, RESIDENTIAL Status: Active, Active-New Bathrooms: 3 baths Floor level: 1332 Lot size: 8800 sq ft Type: Ranch, Single Family Bedrooms: 4 beds Total rooms: 8 Area: 1932 sq ft Year built: 1965

## **Building Details**

Floor covering: Carpet, Wood Exterior material: Part Brick, Vinyl Parking: Attached, Tuck Under Basement: Partial Roof: Shingle Composition