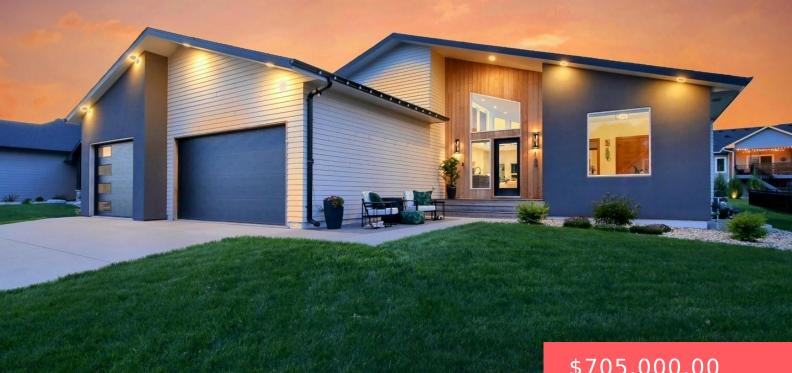

#### **1000 S TORREY PINE LN**

https://harr-lemme.com

Lot 17, Block 14 of Arbor's Edge Addition

- \$705,000.00

#### Basics

Category: None, RESIDENTIAL Status: Active, Active - Contingent Misc, Active-New Bathrooms: 3 baths Floor level: 1704 Lot size: 10628 sq ft Type: Ranch, Single Family Bedrooms: 5 beds Total rooms: 12 Area: 3238 sq ft Year built: 2020

# **Building Details**

Floor covering: Carpet, Tile, Wood Exterior material: Hard Board, Stucco/Drivit, Wood Parking: Attached Basement: Full
Roof: Shingle Composition

# **Amenities & Features**

**Features:** 3+ Bedrooms Same Level, Formal Dining Rm, Main Floor Laundry, Master Bath, Master Bed Main Level, Pantry, Vaulted Ceiling, Wet Bar