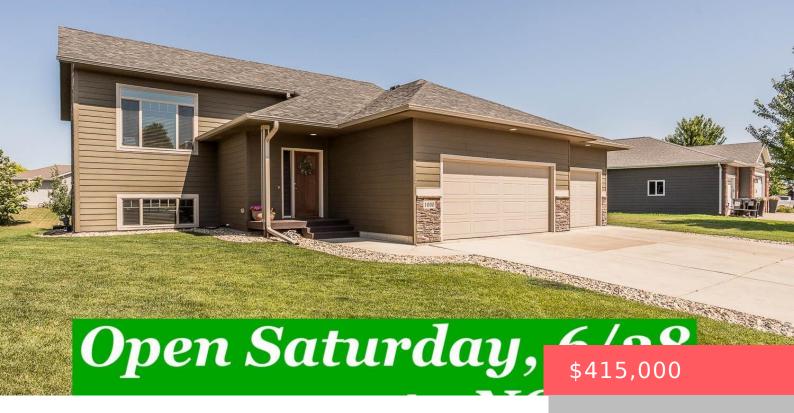

**TEA, SD, 57064** 

https://harr-lemme.com

lot 13 block 3 Spencer Heights Addition to the City of Tea

- 4 heds
- 3 baths
- Single Family, Split Foyer
- None, RESIDENTIAL
- Active
- 2350 sq f

#### **Basics**

Category: None, RESIDENTIAL Type: Single Family, Split Foyer

Status: Active Bedrooms: 4 beds

Bathrooms: 3 baths Total rooms: 11

Floor level: 1194 Area: 2350 sq ft

**Lot size: 10174** sq ft **Year built:** 2017

## **Building Details**

Floor covering: Carpet, Laminate Basement: Full

**Exterior material:** Hard Board, Stone/Stone Veneer **Roof:** Shingle Composition

Parking: Attached