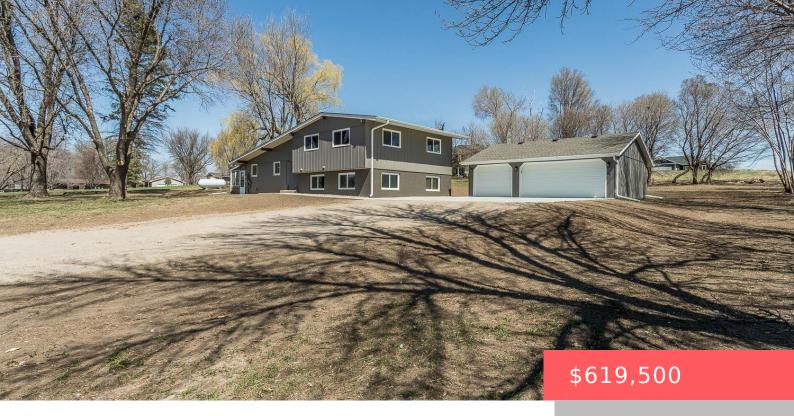

## SIOUX FALLS, SD, 57110

https://harr-lemme.com

Tract 2 of Knochenmus 4th addition

- 1 heds
- 3 baths
- Multi Level, Single Family
- Outside City Limits
  RESIDENTIAL
- Active
- 2495 sq ft

#### **Basics**

Category: Outside City Limits, RESIDENTIAL Type: Multi Level, Single Family

Status: Active Bedrooms: 4 beds

Bathrooms: 3 baths Total rooms: 12

Floor level: 663 Area: 2495 sq ft

**Lot size: 44760** sq ft **Year built:** 1971

## **Building Details**

Floor covering: Carpet, Vinyl, Wood Basement: Full

**Exterior material:** Metal, Stucco/Drivit **Roof:** Shingle Composition

Parking: Detached